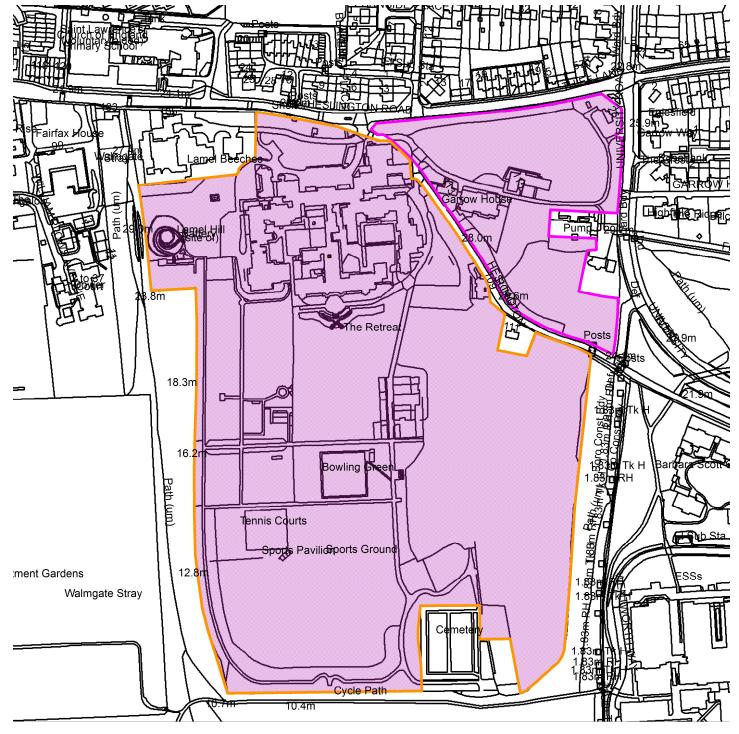

## The Retreat 107 Heslington Road, YO10 5BN

22/02258/LBC

**Scale:** 1:3201

Reproduced from the Ordnance Survey map with the permission of the Controller of Her Majesty's Stationery Office © Crown Copyright 2000.